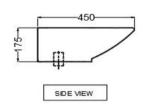

## TECHNICAL DRAWING

| Product Dimension        | 600x450x175 mm | FEATURES                                                                   |
|--------------------------|----------------|----------------------------------------------------------------------------|
| Basin Inner<br>Dimension | 580X340X105 mm | Fusiveire desires Destaurables above Desir with the hale Again come aloned |
| Product Weight           | 12.18 kg       | Exclusive design, Rectangular shape, Basin with tap hole, Anti germ glazed |
| ACCESSORIES INCLUDED     |                |                                                                            |