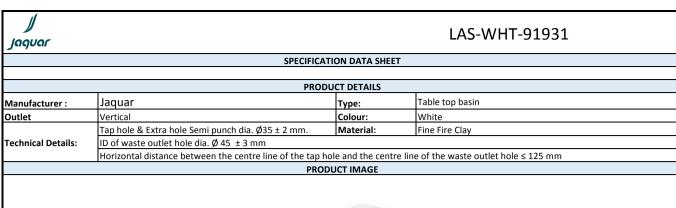

## TECHNICAL DRAWING

| Product Dimension        | 600x450x175 mm | FEATURES                                                                   |
|--------------------------|----------------|----------------------------------------------------------------------------|
| Basin Inner<br>Dimension | 580X340X105 mm | Fusiveire desires Destaurables above Desir with the hale Again come aloned |
| Product Weight           | 12.18 kg       | Exclusive design, Rectangular shape, Basin with tap hole, Anti germ glazed |
| ACCESSORIES INCLUDED     |                |                                                                            |