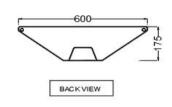

## TECHNICAL DRAWING

| Product Dimension        | 600x450x175 mm | FEATURES                                                                   |
|--------------------------|----------------|----------------------------------------------------------------------------|
| Basin Inner<br>Dimension | 580X340X105 mm | Fusiveire desires Destaurables above Desir with the hale Again come aloned |
| Product Weight           | 12.18 kg       | Exclusive design, Rectangular shape, Basin with tap hole, Anti germ glazed |
| ACCESSORIES INCLUDED     |                |                                                                            |