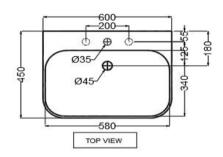

## TECHNICAL DRAWING

| Product Dimension        | 600x450x175 mm | FEATURES                                                                   |
|--------------------------|----------------|----------------------------------------------------------------------------|
| Basin Inner<br>Dimension | 580X340X105 mm | Fusiveire desires Destaurables above Desir with the hale Again come aloned |
| Product Weight           | 12.18 kg       | Exclusive design, Rectangular shape, Basin with tap hole, Anti germ glazed |
| ACCESSORIES INCLUDED     |                |                                                                            |